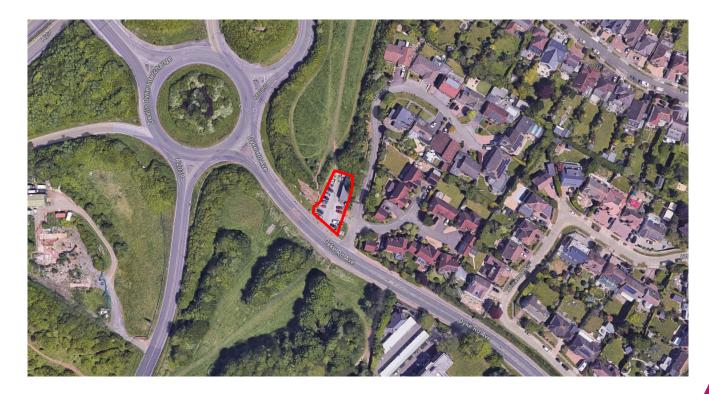

# The Hilltop Cafe, Hill Top

BH2022/01983



### **Application Description**

 Alterations and single storey extensions to café, incorporating indoor seating, recladding, installation of roller shutters and raised timber decking to existing outdoor seating area with associated works and landscaping.



#### **Existing Location Plan**







#### **Aerial photo of site**





#### **3D Aerial photo of site**





#### **Street photo of site**





#### **Other photo of site**





#### **Other photo of site**





#### **Proposed Block Plan**





#### **Existing Site Plan**





#### **Proposed Site Plan**





150 G

#### **Existing Front Elevation**





#### **Proposed Front Elevation**





#### **Existing Rear Elevation**





#### **Proposed Rear Elevation**





160 C

#### **Proposed Visual**





#### Representations

38 objections received. Key material issues raised:

- Highway/parking impacts
- Loss of trees/biodiversity
- Increased waste/wastewater
- Antisocial behaviour;
- Lack of consultation.



# Key Considerations in the

#### Application

- Design and Appearance
- Impact on Amenity
- Impact on Highway Safety
  - Impact on South Downs Nat