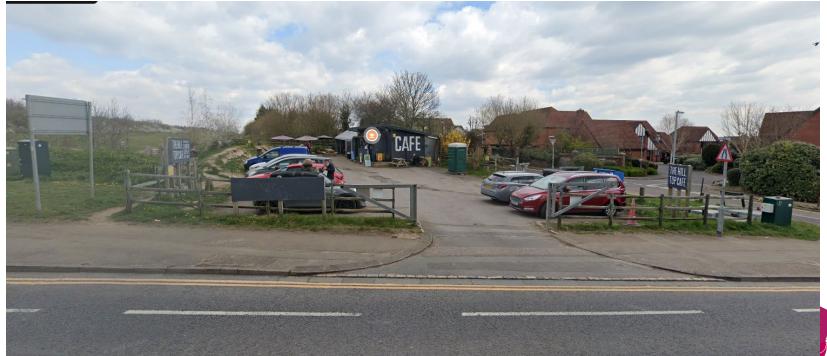

# The Hilltop Cafe, Hill Top

BH2022/01983



### **Application Description**

 Alterations and single storey extensions to café, incorporating indoor seating, recladding, installation of roller shutters and raised timber decking to existing outdoor seating area with associated works and landscaping.



#### **Existing Location Plan**







#### **Aerial photo of site**





#### **3D Aerial photo of site**





#### **Street photo of site**





#### **Other photo of site**





#### **Other photo of site**





#### **Proposed Block Plan**





#### **Existing Site Plan**





#### **Proposed Site Plan**





150 G

#### **Existing Front Elevation**





#### **Proposed Front Elevation**





#### **Existing Rear Elevation**





#### **Proposed Rear Elevation**





160 C

#### **Proposed Visual**





#### Representations

38 objections received. Key material issues raised:

- Highway/parking impacts
- Loss of trees/biodiversity
- Increased waste/wastewater
- Antisocial behaviour;
- Lack of consultation.



# Key Considerations in the

#### Application

- Design and Appearance
- Impact on Amenity
- Impact on Highway Safety
  - Impact on South Downs National Park



## **Conclusion and Planning Balance**

- Development would