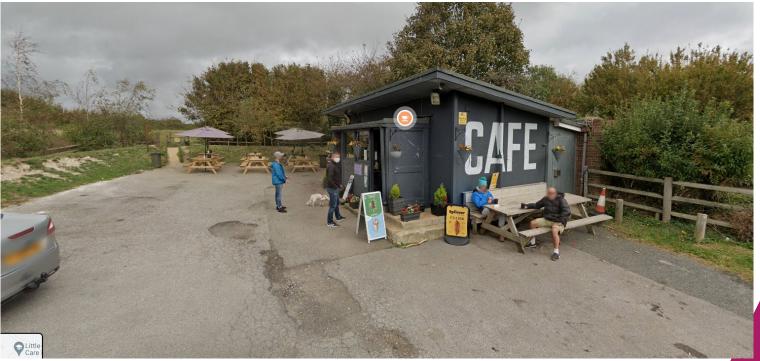

# The Hilltop Cafe, Hill Top

BH2022/01983



### **Application Description**

 Alterations and single storey extensions to café, incorporating indoor seating, recladding, installation of roller shutters and raised timber decking to existing outdoor seating area with associated works and landscaping.



#### **Existing Location Plan**







#### **Aerial photo of site**





#### **3D Aerial photo of site**





#### **Street photo of site**





#### **Other photo of site**





#### **Other photo of site**





#### **Proposed Block Plan**





#### **Existing Site Plan**





#### **Proposed Site Plan**





150 G

#### **Existing Front Elevation**





#### **Proposed Front Elevation**





#### **Existing Rear Elevation**





#### **Proposed Rear Elevation**





160 C

#### **Proposed Visual**





#### Representations

38 objections received. Key material issues raised:

- Highway/parking impacts
- Loss of trees/biodiversity
- Increased waste/wastewater
- Antisocial behaviour;
- Lack of consultation.



# Key Considerations in the

#### Application

- Design and Appearance
- Impact on Amenity
- Impact on Highway Safety
  - Impact on South Downs National Park



## **Conclusion and Planning Balance**

- Development would improve visual appearance of the