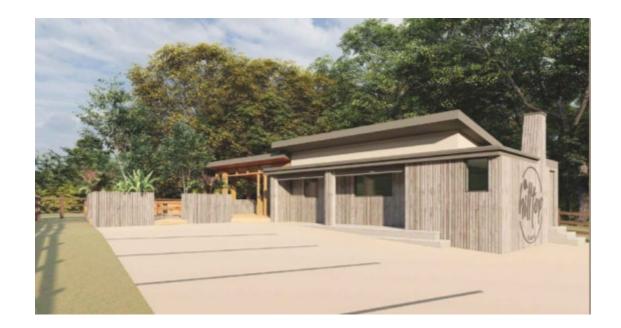

Cafe, Hill Top

BH2022/01983



### **Application Description**

 Alterations and single storey extensions to café, incorporating indoor seating, recladding, installation of roller shutters and raised timber decking to existing outdoor seating area with associated works and landscaping.



#### **Existing Location Plan**







#### **Aerial photo of site**





#### **3D Aerial photo of site**





#### **Street photo of site**





#### **Other photo of site**





#### **Other photo of site**





#### **Proposed Block Plan**





#### **Existing Site Plan**





#### **Proposed Site Plan**





150 G

#### **Existing Front Elevation**





#### **Proposed Front Elevation**





#### **Existing Rear Elevation**





#### **Proposed Rear Elevation**





160 C

#### **Proposed Visual**





#### Representations

38 objections received. Key material issues raised:

- Highway/parking impacts
- Loss of trees/biodiversity
- Increased waste/wastewater
- Antisocial behaviour;
- Lack of consultation.



# Key Considerations in the

#### Application

- Design and Appearance
- Impact on Amenity
- Impact on Highway Safety
  - Impact on South Downs National Park



## **Conclusion and Planning Balance**

- Development would improve visual appearance of the site, improve the business offer of the café, and improve highway safety.
- No significant additional impacts on neighbouring residents. Existing highway issues should be managed by the Highway Authority, not through Planning.
- Impact on SDNP would be acceptable.