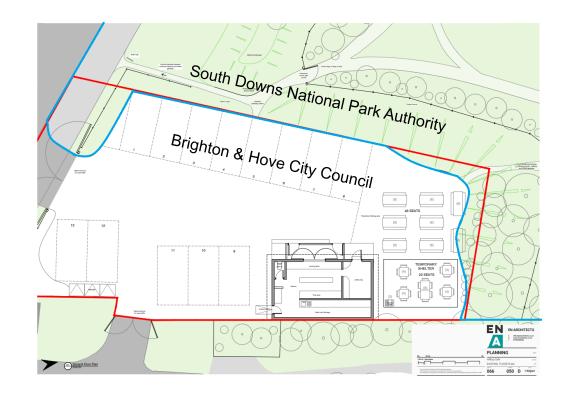

# The Hilltop Cafe, Hill Top

BH2022/01983



### **Application Description**

 Alterations and single storey extensions to café, incorporating indoor seating, recladding, installation of roller shutters and raised timber decking to existing outdoor seating area with associated works and landscaping.



#### **Existing Location Plan**







#### **Aerial photo of site**





#### **3D Aerial photo of site**





#### **Street photo of site**





#### **Other photo of site**





#### **Other photo of site**





#### **Proposed Block Plan**





#### **Existing Site Plan**





#### **Proposed Site Plan**





150 G

#### **Existing Front Elevation**





#### **Proposed Front Elevation**





#### **Existing Rear Elevation**





#### **Proposed Rear Elevation**





160 C

#### **Proposed Visual**





#### Representations

38 objections received. Key material issues raised:

- Highway/parking impacts
- Loss of trees/biodiversity
- Increased waste/wastewater
- Antisocial behaviour;
- Lack of consultation.



# Key Considerations in the

#### Application

- Design and Appearance
- Impact on Amenity
- Impact on Highway Safety
  - Impact on South Downs National Park



## **Conclusion and Planning Balance**

- Development would improve visual appearance of the site, improve the business offer of the café, and improve highway safety.
- No significant additional