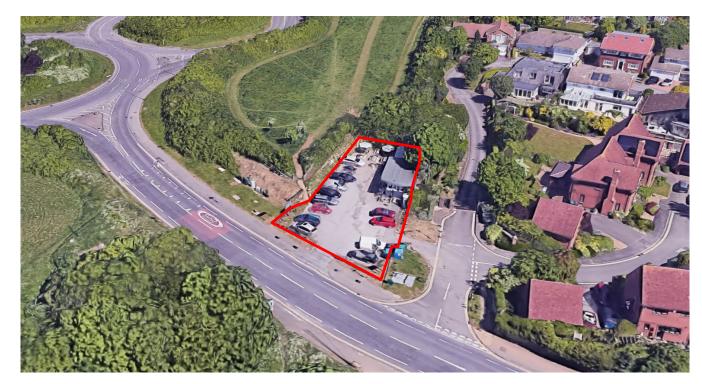

# The Hilltop Cafe, Hill Top

BH2022/01983



### **Application Description**

 Alterations and single storey extensions to café, incorporating indoor seating, recladding, installation of roller shutters and raised timber decking to existing outdoor seating area with associated works and landscaping.



#### **Existing Location Plan**







#### **Aerial photo of site**





#### **3D Aerial photo of site**





#### **Street photo of site**





#### **Other photo of site**





#### **Other photo of site**





#### **Proposed Block Plan**





#### **Existing Site Plan**





#### **Proposed Site Plan**





150 G

#### **Existing Front Elevation**





#### **Proposed Front Elevation**





#### **Existing Rear Elevation**





#### **Proposed Rear Elevation**





160 C

#### **Proposed Visual**





#### Representations

38 objections received. Key material issues raised:

- Highway/parking impacts
- Loss of trees/biodiversity
- Increased waste/wastewater
- Antisocial behaviour;
- Lack of consultation.



# Key Considerations in the

#### Application

- Design and Appearance
- Impact on Amenity
- Impact on Highway Safety
  - Impact on South Downs National Park



## **Conclusion and Plan