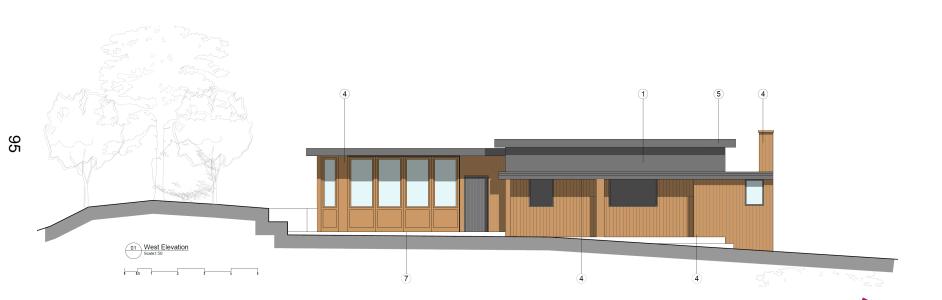

# The Hilltop Cafe, Hill Top

BH2022/01983



### **Application Description**

 Alterations and single storey extensions to café, incorporating indoor seating, recladding, installation of roller shutters and raised timber decking to existing outdoor seating area with associated works and landscaping.



#### **Existing Location Plan**







#### **Aerial photo of site**





#### **3D Aerial photo of site**





#### **Street photo of site**





#### **Other photo of site**





#### **Other photo of site**





#### **Proposed Block Plan**





#### **Existing Site Plan**





#### **Proposed Site Plan**





150 G

#### **Existing Front Elevation**





#### **Proposed Front Elevation**





#### **Existing Rear Elevation**





#### **Proposed Rear Elevation**





160 C

#### **Proposed Visual**





#### Representations

38 objections received. Key material issues raised:

- Highway/parking impacts
- Loss of trees/biodiversity
- Increased waste/wastewater
- Antisocial behaviour;
- Lack of consultation.



# Key Considerations in the

#### Application

- Design and Appearance
- Impact on Amenity
- Impact on Highway Safety
  - Impact on South Downs National Park



## **Conclusion and Planning Balance**

- Development would improve visual appearance of the site, improve the business offer of the café, and improve highway safety.
- No significant additional impacts on neighbouring residents. Existing highway issues should be managed by the Highway Authority, not through Pl