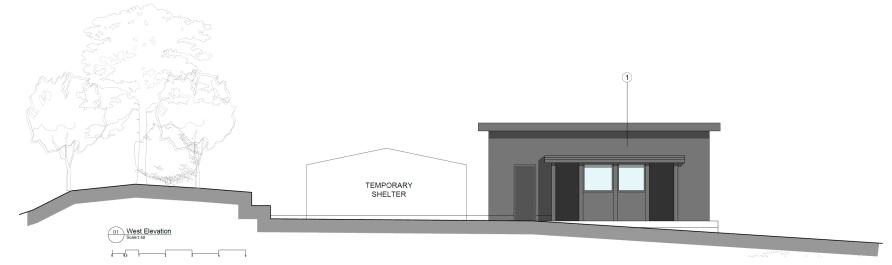

# The Hilltop Cafe, Hill Top

BH2022/01983



### **Application Description**

 Alterations and single storey extensions to café, incorporating indoor seating, recladding, installation of roller shutters and raised timber decking to existing outdoor seating area with associated works and landscaping.



#### **Existing Location Plan**







#### **Aerial photo of site**





#### **3D Aerial photo of site**





#### **Street photo of site**





#### **Other photo of site**





#### **Other photo of site**





#### **Proposed Block Plan**





#### **Existing Site Plan**





#### **Proposed Site Plan**





150 G

#### **Existing Front Elevation**





#### **Proposed Front Elevation**





#### **Existing Rear Elevation**





#### **Proposed Rear Elevation**





160 C

#### **Proposed Visual**





#### Representations

38 objections received. Key material issues raised:

- Highway/parking impacts
- Loss of trees/biodiversity
- Increased waste/wastewater
- Antisocial behaviour;
- Lack of consultation.



# Key Considerations in the

#### Application

- Design and Appearance
- Impact on Amenity
- Impact on Highway Safety
  - Impact on South Downs National Park



## **Conclusion and Planning Balance**

- Development would improve visual appearance of the site, improve the business offer of the café, and improve highway safety.
- No significant additional impacts on neighbouring residents. Existing highway issues should be managed b