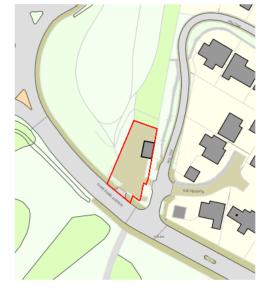

# The Hilltop Cafe, Hill Top

BH2022/01983



### **Application Description**

 Alterations and single storey extensions to café, incorporating indoor seating, recladding, installation of roller shutters and raised timber decking to existing outdoor seating area with associated works and landscaping.



#### **Existing Location Plan**







#### **Aerial photo of site**





#### **3D Aerial photo of site**





#### **Street photo of site**





#### **Other photo of site**





#### **Other photo of site**





#### **Proposed Block Plan**





#### **Existing Site Plan**





#### **Proposed Site Plan**





150 G

#### **Existing Front Elevation**





#### **Proposed Front Elevation**





#### **Existing Rear Elevation**





#### **Proposed Rear Elevation**





160 C

#### **Proposed Visual**





#### Representations

38 objections received. Key material issues raised:

- Highway/parking impacts
- Loss of trees/biodiversity
- Increased waste/wastewater
- Antisocial behaviour;
- Lack of consultation.



# Key Considerations in the

#### Application

- Design and Appearance
- Impact on Amenity
- Impact on Highway