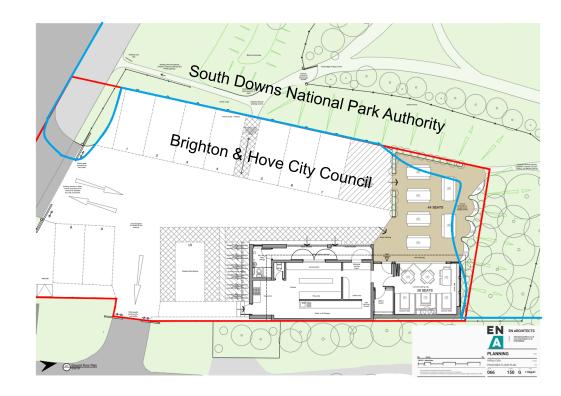

# The Hilltop Cafe, Hill Top

BH2022/01983



### **Application Description**

 Alterations and single storey extensions to café, incorporating indoor seating, recladding, installation of roller shutters and raised timber decking to existing outdoor seating area with associated works and landscaping.



#### **Existing Location Plan**







#### **Aerial photo of site**





#### **3D Aerial photo of site**





#### **Street photo of site**





#### **Other photo of site**





#### **Other photo of site**





#### **Proposed Block Plan**





#### **Existing Site Plan**





#### **Proposed Site Plan**





150 G

#### **Existing Front Elevation**





#### **Proposed Front Elevation**





#### **Existing Rear Elevation**





#### **Proposed Rear Elevation**





160 C

#### **Proposed Visual**





#### Representations

38 objections received. Key material issues raised:

- Highway/parking impacts
- Loss of trees/biodiversity
- Increased waste/wastewater
- Antisocial behaviour;
- Lack of consultation.



# Key Considerations in the

#### Application

- Design and Appearance
- Impact on Amenity
- Impact on Highway Safety
  - Impact on South Downs National Park



## **Conclusion and Planning Balance**

- Development would improve visual appearance of the site, improve the business offer of the café, and improve highway safety.
- No significant additional impacts on neighbouring resident