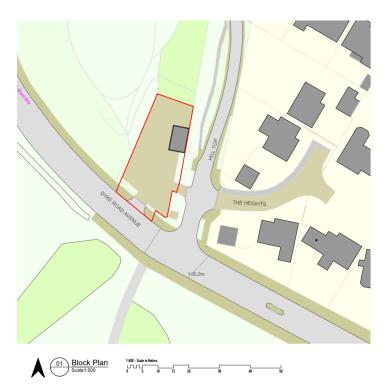

# The Hilltop Cafe, Hill Top

BH2022/01983



### **Application Description**

 Alterations and single storey extensions to café, incorporating indoor seating, recladding, installation of roller shutters and raised timber decking to existing outdoor seating area with associated works and landscaping.



#### **Existing Location Plan**







#### **Aerial photo of site**





#### **3D Aerial photo of site**





#### **Street photo of site**





#### **Other photo of site**





#### **Other photo of site**





#### **Proposed Block Plan**





#### **Existing Site Plan**





#### **Proposed Site Plan**





150 G

#### **Existing Front Elevation**





#### **Proposed Front Elevation**





#### **Existing Rear Elevation**





#### **Proposed Rear Elevation**





160 C

#### **Proposed Visual**





#### Representations

38 objections received. Key material issues raised:

- Highway/parking impacts
- Loss of trees/biodiversity
- Increased waste/wastewater
- Antisocial behaviour;
- Lack of consultation.



# Key Considerations in the

#### Application

- Design and Appearance
- Impact on Amenity
- Impact on Highway Safety
  - Impact on South Downs National Park



## **Conclusion and Planning Balance**

- Development would improve visual appearance of the site, improve the business offer of the café, and improve highway sa