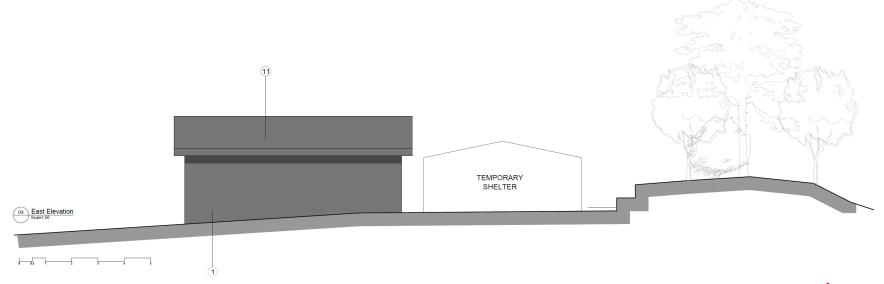

# The Hilltop Cafe, Hill Top

BH2022/01983



### **Application Description**

 Alterations and single storey extensions to café, incorporating indoor seating, recladding, installation of roller shutters and raised timber decking to existing outdoor seating area with associated works and landscaping.



#### **Existing Location Plan**







#### **Aerial photo of site**





#### **3D Aerial photo of site**





#### **Street photo of site**





#### **Other photo of site**





#### **Other photo of site**





#### **Proposed Block Plan**





#### **Existing Site Plan**





#### **Proposed Site Plan**





150 G

#### **Existing Front Elevation**





#### **Proposed Front Elevation**





#### **Existing Rear Elevation**





#### **Proposed Rear Elevation**





160 C

#### **Proposed Visual**





#### Representations

38 objections received. Key material issues raised:

- Highway/parking impacts
- Loss of trees/biodiversity
- Increased waste/wastewater
- Antisocial behaviour;
- Lack of consultation.



# Key Considerations in the

#### Application

- Design and Appearance
- Impact on Amenity
- Impact on Highway Safety
  - Impact on South Downs National Park



## **Conclusion and Planning Balance**

- Development would improve visual appearance of the site, improve the business offer of the café, and improve highway safety.
- No significant additional impacts on neighbouring residents. Existing highway issues should be managed by the Highway Authority, not through Planning.
- Impact on SDNP would be acce