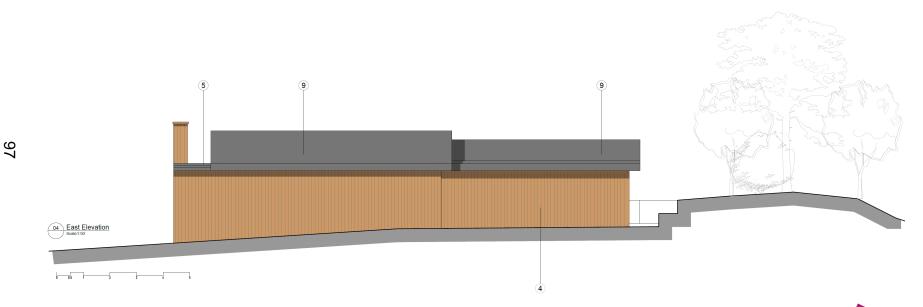

# The Hilltop Cafe, Hill Top

BH2022/01983



### **Application Description**

 Alterations and single storey extensions to café, incorporating indoor seating, recladding, installation of roller shutters and raised timber decking to existing outdoor seating area with associated works and landscaping.



#### **Existing Location Plan**







#### **Aerial photo of site**





#### **3D Aerial photo of site**





#### **Street photo of site**





#### **Other photo of site**





#### **Other photo of site**





#### **Proposed Block Plan**





#### **Existing Site Plan**





#### **Proposed Site Plan**





150 G

#### **Existing Front Elevation**





#### **Proposed Front Elevation**





#### **Existing Rear Elevation**





#### **Proposed Rear Elevation**





160 C

#### **Proposed Visual**





#### Representations

38 objections received. Key material issues raised:

- Highway/parking impacts
- Loss of trees/biodiversity
- Increased waste/wastewater
- Antisocial behaviour;
- Lack of consultation.



# Key Considerations in the

#### Application

- Design and Appearance
- Impact on Amenity
- Impact on Highway Safety
  - Impact on South Downs National Park



## **Conclusion and Planning Balance**

- Development would improve visual appearance of the site, improve the business offer of the café, and improve highway safety.
- No significant additional impacts on neighbouring residents. Existing highway issues should be managed by the Highway Authority, not through Planning.
- Impact on SDNP would be acceptable.